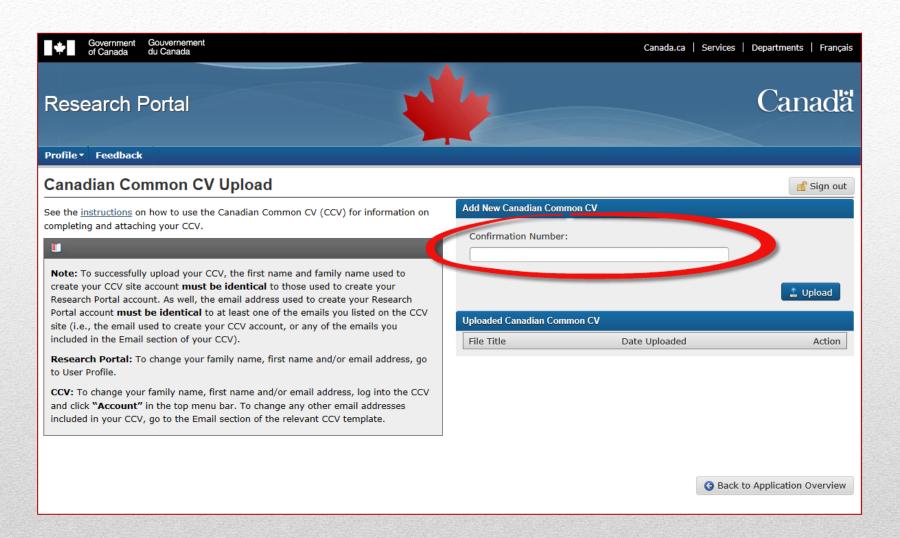

| ✓ Save and validate Save and next  ☐ Preview Sack to Application Overview |

# Module: proposed organizations

















### Page 1: Outline of proposed

research



Upload 2-page PDF file to Research Portal



Detail objectives, hypothesis, method



Position proposed research within context of current knowledge in the field





Describe significance of proposed project to field of research



Use clear, plain language, and avoid jargon: write for researchers outside your field

# Outline of proposed research



















# Module: summary of proposal

















# **Upload attachments**



















## **Link CCV**



















## **Enter CCV confirmation number**





















## Invite references

















# Important reminders!

### **Application deadline:**

December 1 at 8:00 p.m. (ET)

## **PLAN AHEAD**

Allow enough time for your references to complete their assessments

Read the program documentation

















# First point of contact should be the Faculty of Graduate Studies at the institution

CIHR

CGSMA-BESCBM@cihr-irsc.gc.ca

**NSERC** 

schol@nserc-crsng.gc.ca

**SSHRC** 

fellowships@sshrc-crsh.gc.ca

### **CGS M contact information**















# Postgraduate scholarships

- Objectives and overview
- Eligibility criteria
- Selection criteria
- How to apply using NSERC's online system



















# NEW THIS YEAR All awards are three years

### Value

• PGS D: \$21,