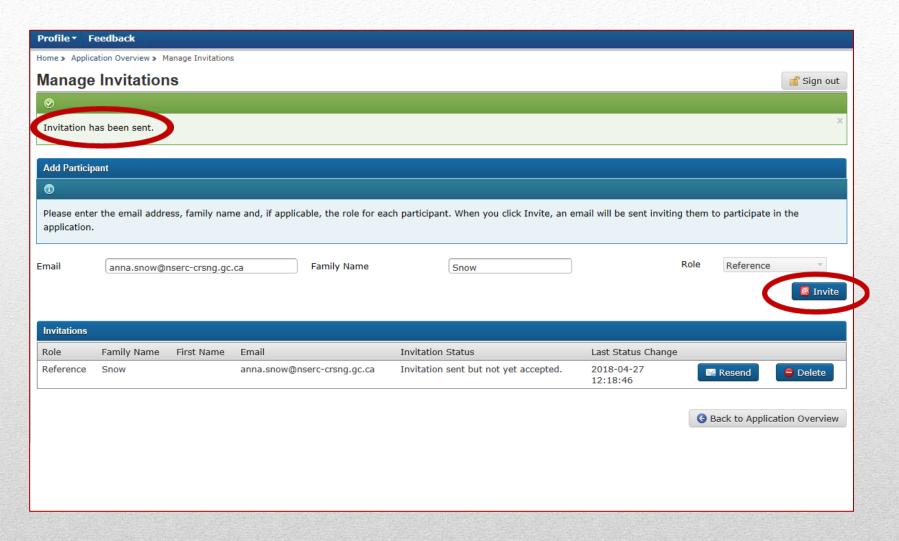

| ✓ Save and validate Save and next  ☐ Preview Sack to Application Overview |

# Module: proposed organizations

















### Page 1: Outline of proposed

research



Upload 2-page PDF file to Research Portal



Detail objectives, hypothesis, method



Position proposed research within context of current knowledge in the field





Describe significance of proposed project to field of research



Use clear, plain language, and avoid jargon: write for researchers outside your field

# Outline of proposed research



















# Module: summary of proposal

















# **Upload attachments**



















## **Link CCV**



















## **Enter CCV confirmation number**





















## Invite references

















# Important reminders!

### **Application deadline:**

December 1 at 8:00 p.m. (ET)

## **PLAN AHEAD**

Allow enough time for your references to complete their assessments

Read the program documentation

















# First point of contact should be the Faculty of Graduate Studies at the institution

CIHR

CGSMA-BESCBM@cihr-irsc.gc.ca

**NSERC** 

schol@nserc-crsng.gc.ca

**SSHRC** 

fellowships@sshrc-crsh.gc.ca

### **CGS M contact information**















# Postgraduate scholarships

- Objectives and overview
- Eligibility criteria
- Selection criteria
- How to apply using NSERC's online system



















# NEW THIS YEAR All awards are three years

### Value

• PGS D: \$21,000 and CGS D: \$35,000

### **Important dates**

- Verify