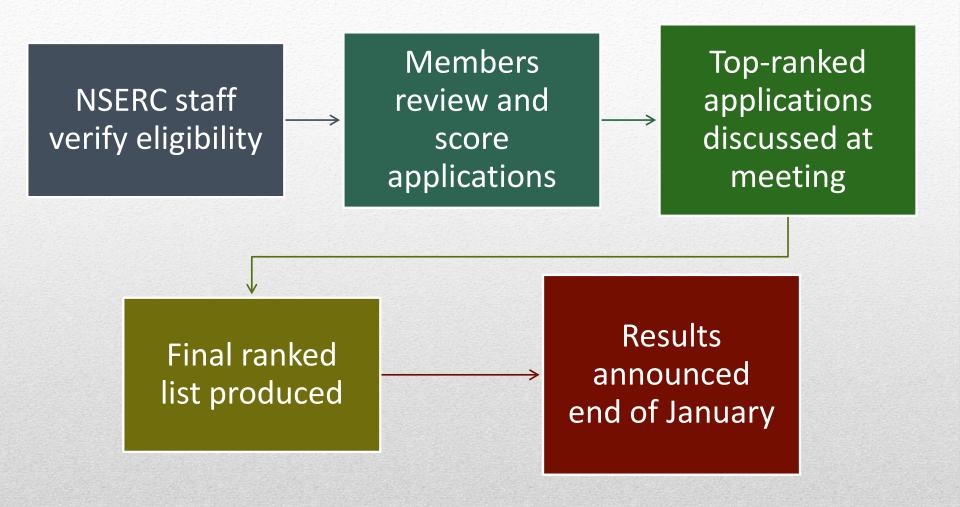

### What happens at NSERC?

### **Application statistics**

### When should I apply?