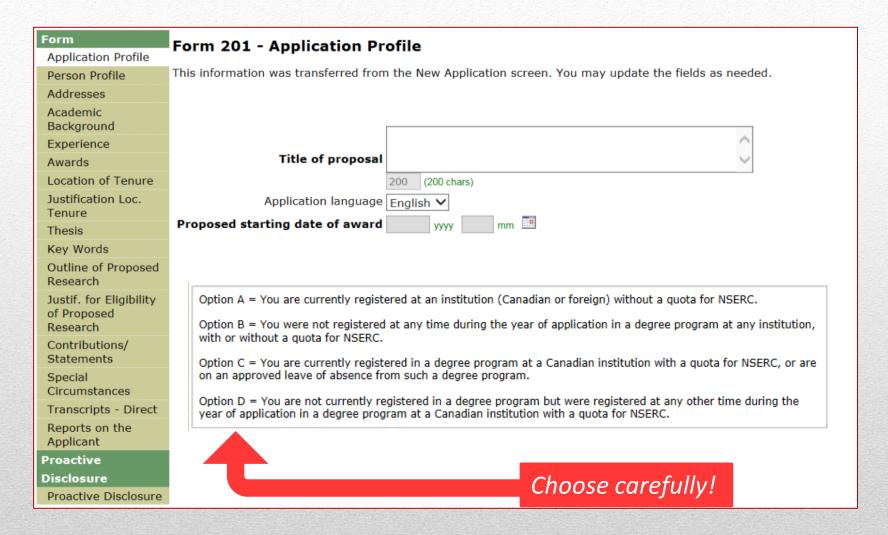

# PGS/CGS D and PDF – How to apply using the NSERC Online System (Form 201)

## **NSERC Online system (form 201)**