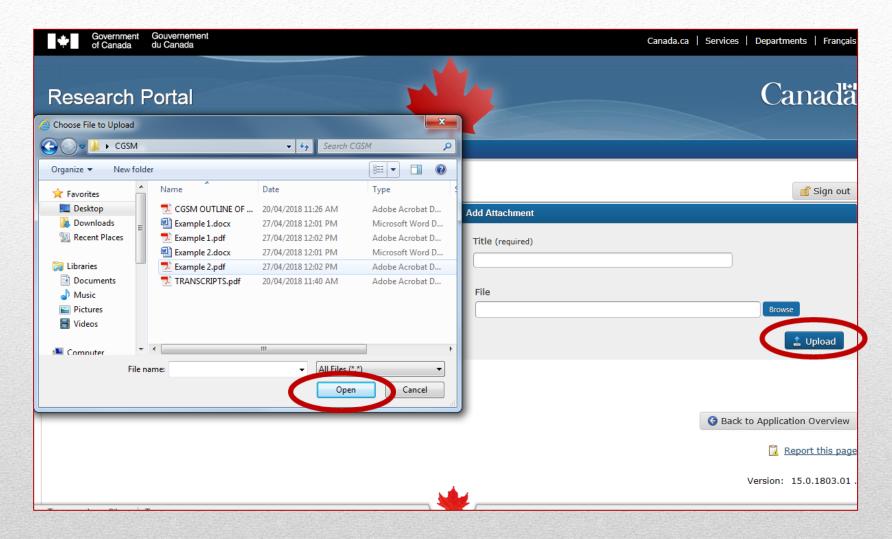

r Selection                                                 |
|                                                                                                                                                    | ✓ Save and validate Save and next  ☐ Preview Sack to Application Overview |

# Module: proposed organizations

















### Page 1: Outline of proposed

research



Upload 2-page PDF file to Research Portal



Detail objectives, hypothesis, method



Position proposed research within context of current knowledge in the field





Describe significance of proposed project to field of research



Use clear, plain language, and avoid jargon: write for researchers outside your field

# Outline of proposed research



















# Module: summary of proposal

















# **Upload attachments**



















## **Link CCV**



















## **Enter CCV confirmation number**





















## Invite references

















# Important reminders!

### **Application deadline:**

December 1 at 8:00 p.m. (ET)

## **PLAN AHEAD**

Allow enough time for your references to complete their assessments

Read the program documentation

















# First point of contact should be the Faculty of Graduate Studies at the institution

CIHR

CGSMA-BESCBM@cihr-irsc.gc.ca

**NSERC** 

schol@nserc-crsng.gc.ca

**SSHRC** 

fellowships@sshrc-crsh.gc.ca

### **CGS M contact information**















# Postgraduate scholarships

- Objectives and overview
- Eligibility criteria
- Selection criteria
- How to apply using NSERC's online system