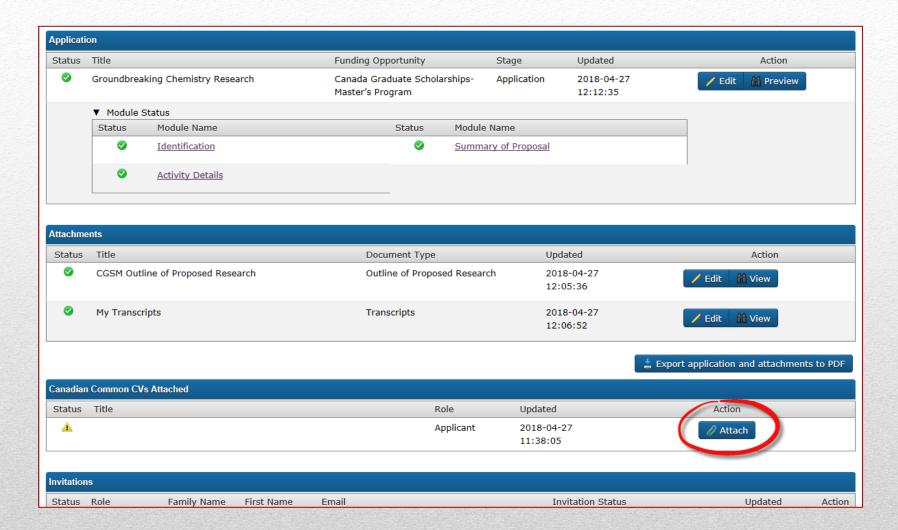

# **Upload attachments**

## **Link CCV**

## **Enter CCV confirmation number**

## Invite references