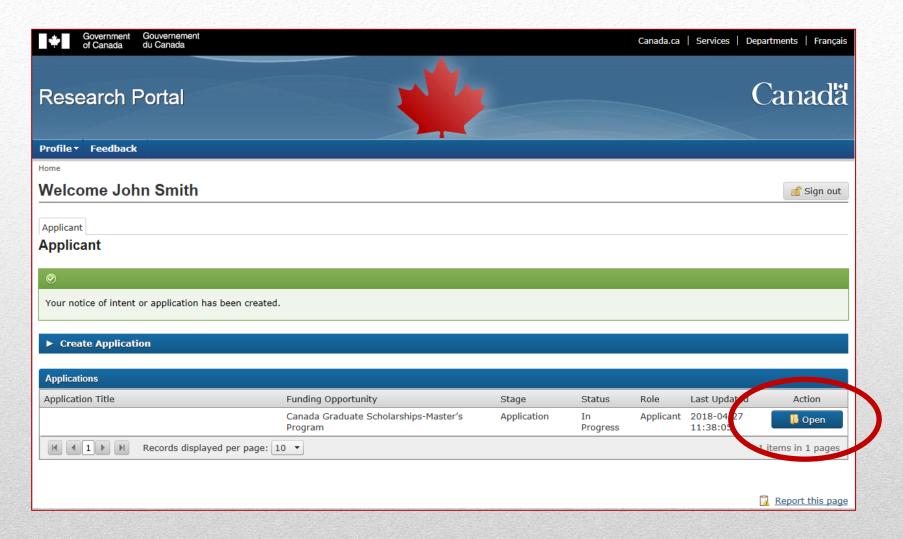

### **Research Portal**

Application and award announcement platform

## Create an application

# Access an application