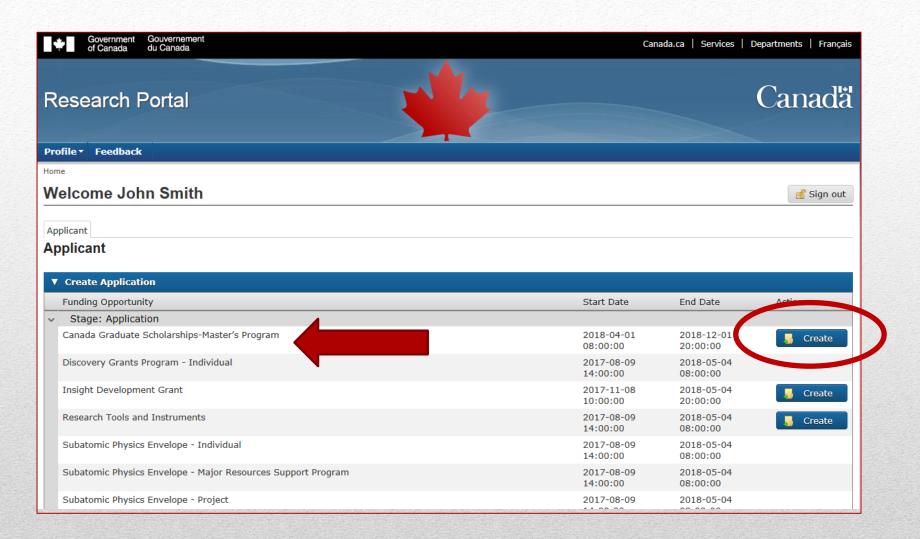

# CGS M – How to apply using Research Portal

### What you need:

- Research Portal account
- Canadian Common CV (CCV) account
- Instructions for completing application
- Instructions for completing CCV

### https://portal-portail.nserc-crsng.gc.ca/s/login.aspx

## Create an account

## Create an application

# Access an application