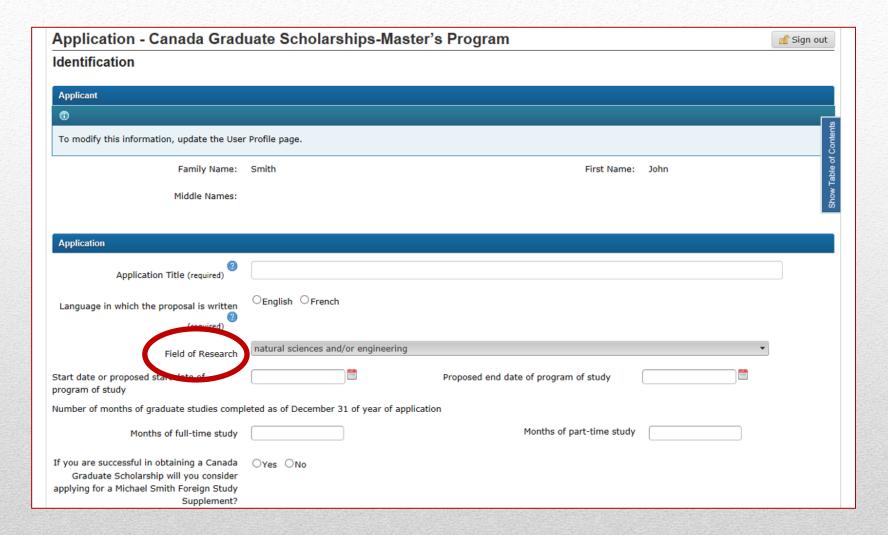

## **Module: identification**

| Activity Details                                                                                                                                          |                                                            |                                                                                                                                                                                                                                                                                                                                                                                                                                                                                                                                                                                                                                                                                                                                                                                                                                                                                                                                                                                                                                                                                                                                                                                                                                                                                                                                                                                                                                                                                                                                                                                                                                                                                                                                                                                                                                                                                                                                                                                                                                                                                                                               |
|-----------------------------------------------------------------------------------------------------------------------------------------------------------|------------------------------------------------------------|-------------------------------------------------------------------------------------------------------------------------------------------------------------------------------------------------------------------------------------------------------------------------------------------------------------------------------------------------------------------------------------------------------------------------------------------------------------------------------------------------------------------------------------------------------------------------------------------------------------------------------------------------------------------------------------------------------------------------------------------------------------------------------------------------------------------------------------------------------------------------------------------------------------------------------------------------------------------------------------------------------------------------------------------------------------------------------------------------------------------------------------------------------------------------------------------------------------------------------------------------------------------------------------------------------------------------------------------------------------------------------------------------------------------------------------------------------------------------------------------------------------------------------------------------------------------------------------------------------------------------------------------------------------------------------------------------------------------------------------------------------------------------------------------------------------------------------------------------------------------------------------------------------------------------------------------------------------------------------------------------------------------------------------------------------------------------------------------------------------------------------|
| Certification Requirements                                                                                                                                |                                                            |                                                                                                                                                                                                                                                                                                                                                                                                                                                                                                                                                                                                                                                                                                                                                                                                                                                                                                                                                                                                                                                                                                                                                                                                                                                                                                                                                                                                                                                                                                                                                                                                                                                                                                                                                                                                                                                                                                                                                                                                                                                                                                                               |
| Does the proposed research involve humans as research participants? (required)                                                                            | ○Yes ○No                                                   | Does the proposed research involve  animals? (required)                                                                                                                                                                                                                                                                                                                                                                                                                                                                                                                                                                                                                                                                                                                                                                                                                                                                                                                                                                                                                                                                                                                                                                                                                                                                                                                                                                                                                                                                                                                                                                                                                                                                                                                                                                                                                                                                                                                                                                                                                                                                       |
| Does the proposed research involve human pluripotent stem cells? (required)                                                                               | Oyes ONo                                                   | Does the proposed research involve controlled drugs and/or substances?  (required)                                                                                                                                                                                                                                                                                                                                                                                                                                                                                                                                                                                                                                                                                                                                                                                                                                                                                                                                                                                                                                                                                                                                                                                                                                                                                                                                                                                                                                                                                                                                                                                                                                                                                                                                                                                                                                                                                                                                                                                                                                            |
| For statistical purposes only                                                                                                                             |                                                            | ents                                                                                                                                                                                                                                                                                                                                                                                                                                                                                                                                                                                                                                                                                                                                                                                                                                                                                                                                                                                                                                                                                                                                                                                                                                                                                                                                                                                                                                                                                                                                                                                                                                                                                                                                                                                                                                                                                                                                                                                                                                                                                                                          |
| Does this application propose research involving aboriginal people? (required)                                                                            | ○Yes ○No                                                   | Show Table of Contents                                                                                                                                                                                                                                                                                                                                                                                                                                                                                                                                                                                                                                                                                                                                                                                                                                                                                                                                                                                                                                                                                                                                                                                                                                                                                                                                                                                                                                                                                                                                                                                                                                                                                                                                                                                                                                                                                                                                                                                                                                                                                                        |
| Sex- and Gender-Based Analysis                                                                                                                            |                                                            | Maria Tanana                                                                                                                                                                                                                                                                                                                                                                                                                                                                                                                                                                                                                                                                                                                                                                                                                                                                                                                                                                                                                                                                                                                                                                                                                                                                                                                                                                                                                                                                                                                                                                                                                                                                                                                                                                                                                                                                                                                                                                                                                |
| Are sex (biological) considerations taken into account in this proposal? (required)                                                                       | OYes ONo                                                   | Are gender (socio-cultural) considerations  taken into account in this proposal?  (required)                                                                                                                                                                                                                                                                                                                                                                                                                                                                                                                                                                                                                                                                                                                                                                                                                                                                                                                                                                                                                                                                                                                                                                                                                                                                                                                                                                                                                                                                                                                                                                                                                                                                                                                                                                                                                                                                                                                                                                                                                                  |
| Keywords                                                                                                                                                  |                                                            |                                                                                                                                                                                                                                                                                                                                                                                                                                                                                                                                                                                                                                                                                                                                                                                                                                                                                                                                                                                                                                                                                                                                                                                                                                                                                                                                                                                                                                                                                                                                                                                                                                                                                                                                                                                                                                                                                                                                                                                                                                                                                                                               |
| List up to 10 keywords that best describe<br>the proposal. (required)                                                                                     | 1                                                          |                                                                                                                                                                                                                                                                                                                                                                                                                                                                                                                                                                                                                                                                                                                                                                                                                                                                                                                                                                                                                                                                                                                                                                                                                                                                                                                                                                                                                                                                                                                                                                                                                                                                                                                                                                                                                                                                                                                                                                                                                                                                                                                               |
| Field of Study                                                                                                                                            |                                                            |                                                                                                                                                                                                                                                                                                                                                                                                                                                                                                                                                                                                                                                                                                                                                                                                                                                                                                                                                                                                                                                                                                                                                                                                                                                                                                                                                                                                                                                                                                                                                                                                                                                                                                                                                                                                                                                                                                                                                                                                                                                                                                                               |
| Indicate and rank up to three primary<br>fields of study relevant to your proposal,<br>with #1 the most relevant and #3 the<br>least relevant. (required) | <ol> <li>Select</li> <li>Select</li> <li>Select</li> </ol> | Clear Selection Clear Selection Clear Selection Solution |

# Module: activity details

| Field of Research                                                                                                                                  | natural sciences and/or engineering                                       |
|----------------------------------------------------------------------------------------------------------------------------------------------------|---------------------------------------------------------------------------|
| Start date or proposed start date of program of study                                                                                              | 2019-05-01 Proposed end date of program of study 2021-04-30               |
| Number of months of graduate studies compl                                                                                                         | eted as of December 31 of year of application                             |
| Months of full-time study                                                                                                                          | 4 Months of part-time study 0                                             |
| If you are successful in obtaining a Canada<br>Graduate Scholarship will you consider<br>applying for a Michael Smith Foreign Study<br>Supplement? | Months of part-time study                                                 |
| Proposed Host Organization                                                                                                                         |                                                                           |
| Proposed Host Organization #1                                                                                                                      |                                                                           |
| Organization                                                                                                                                       | Select ▼ Clear Selection                                                  |
| Faculty                                                                                                                                            |                                                                           |
| Department/Division                                                                                                                                | Select ▼ Clear Selection                                                  |
| Proposed Host Organization #2                                                                                                                      |                                                                           |
| Organization                                                                                                                                       | Select ▼ Clear Selection                                                  |
| Faculty                                                                                                                                            |                                                                           |
| Department/Division                                                                                                                                | Select  ▼ Clear Selection                                                 |
| Proposed Host Organization #3                                                                                                                      |                                                                           |
| Organization                                                                                                                                       | Select ▼ Clear Selection                                                  |
| Faculty                                                                                                                                            |                                                                           |
| Department/Division                                                                                                                                | Select  ▼ Clear Selection                                                 |
|                                                                                                                                                    | ✓ Save and validate Save and next  ☐ Preview Sack to Application Overview |