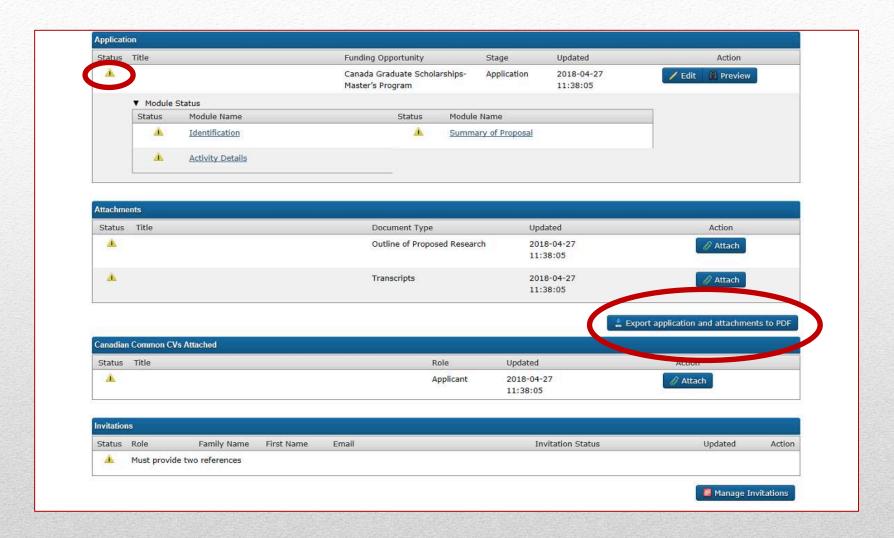

# **Upload attachments**

## **Link CCV**

## **Enter CCV confirmation number**

## Invite references