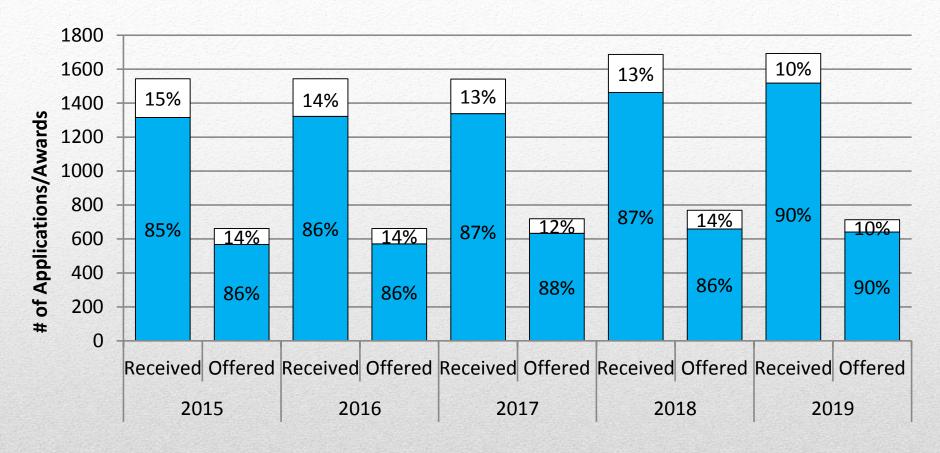

#### **Competition Year**

■ Applications submitted through a Canadian institution □ Direct Applications\*

### **Application statistics**