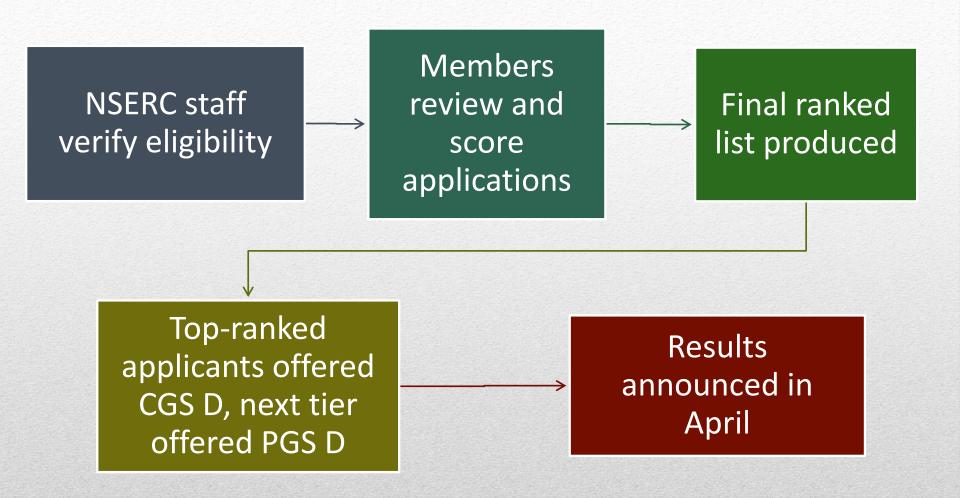

esearch at the doctoral level in an eligible program



By December 31 have completed no more than 24 months of doctoral studies (36 months if direct-entry students and must currently be registered in doctoral program)

# Eligibility to apply



















**50%** 

Research ability and potential

**50%** 

Relevant experiences and achievements obtained within and beyond academia

























# Through a Canadian institution

(quota system in place)

#### **MOST CASES**

Currently registered (including if on leave)

Have been registered anytime in 2019

# Directly to NSERC

Currently registered at a foreign institution

Not registered at a Canadian institution at any time in 2019

### How to apply





















### What happens at your institution?



















### What happens at NSERC?



















| Cellular and molecular biology                          | Evolution and ecology    |
|---------------------------------------------------------|--------------------------|
| Chemical, biomedical, and materials science engineering | Mathematical sciences    |
| Chemistry                                               | Mechanical engineering   |
| Civil and industrial engineering                        | Physics and astronomy    |
| Computing sciences                                      | Plant and animal biology |
| Earth sciences                                          | Psychology               |
| Electrical engineering                                  |                          |

IMPORTANT: The research subject code you select in your