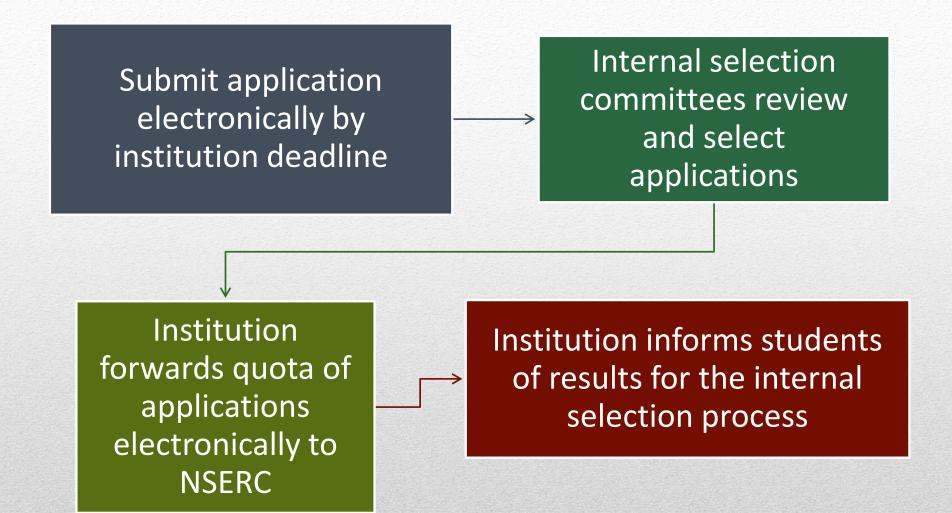

### How to apply

### What happens at your institution?

### What happens at NSERC?

| Cellular and molecular biology                          | Evolution and ecology    |
|---------------------------------------------------------|--------------------------|
| Chemical, biomedical, and materials science engineering | Mathematical sciences    |
| Chemistry                                               | Mechanical engineering   |
| Civil and industrial engineering                        | Physics and astronomy    |
| Computing sciences                                      | Plant and animal biology |
| Earth sciences                                          | Psychology               |
| Electrical engineering                                  |                          |